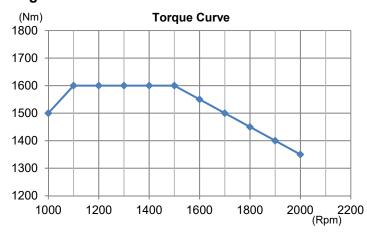

## Engine

| Engine Model      | YC6MK385-50               |
|-------------------|---------------------------|
| Engine Brand      | YUCHAI                    |
| Configuration     | 6 cylinder, in-line       |
| Displacement      | 10.3 L                    |
| Rated Power       | 385hp/283kw               |
| Rated Speed       | 2000rpm                   |
| Max. Torque       | 1600NM                    |
| Fuel System       | Bosch Common-Rail         |
| Air Supply System | Turbo charger intercooler |
| Emission Standard | Euro 5                    |