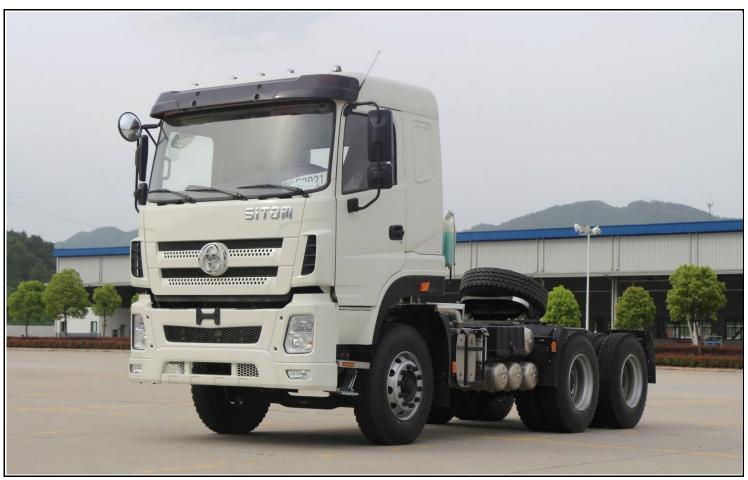

## **T8 6x4 Tractor - 385HP**

## Configuration

| Wheel Base      | 3400mm+1350mm                                                    |
|-----------------|------------------------------------------------------------------|
| Cabin           | T8 flatroof,1 sleeper                                            |
| Engine          | Yuchai YC6MK385-50,Bosch common-rail,6 cylinders,10.3L,Euro 5    |
| Gearbox         | Fast Fuller 12-speed,twin countershafts enhanced                 |
| Chassis frame   | P610L high strenth steel, frame breadth 300mm, double deck 8+4mm |
| Front axle      | 7T                                                               |
| Rear axle       | 13T single-reduction rear axle x 2                               |
| Tire            | 12R22.5                                                          |
| Fifth Wheel     | 50#                                                              |
| Others          | with A/C,400L fuel tank,1 spare tire                             |
| Towing Capacity | 50Ton                                                            |